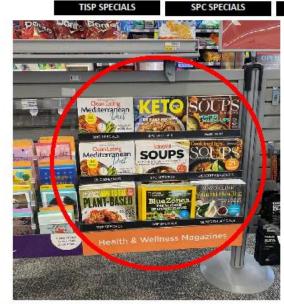

# CVS pharmacy *(ERCHANDISER ALERT:*

Meredith SPECIALS

CVS added a magazine and greeting card checkout fixture in select Health Hub stores. The display is located at front of store

Place the correct Health & Wellness Special Editions with these UPCs

BHG SPECIALS

This fixture is in 257 CVS Health Hub stores

Participating store list attached

**MAGAZINE NEWSLETTER** MARCH 31, 2025- APRIL 4, 2025 PAGE 4