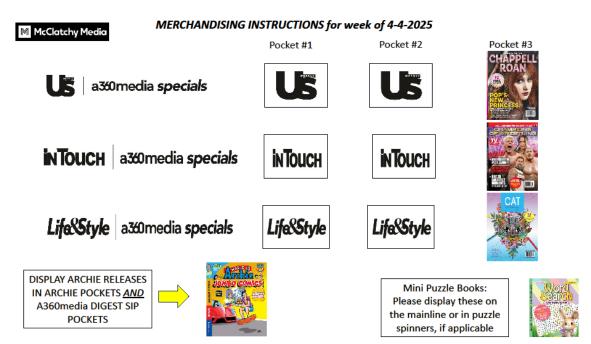

T SELECT STORES A360-PENNY PRESS PUZZLE SPINNERS

# SURVEY IS NOW ACTIVE TO REORDER!



EMAIL TO <u>LBROWNFIELD@HUDSONNEWS.COM</u> WITH ANY QUESTIONS OR IF YOU NEED A REORDER



# **MAGAZINE NEWSLETTER** MARCH 31, 2025 – APRIL 4, 2025 PAGE 3



# CVS pharmacy *(ERCHANDISER ALERT:*



Meredith SPECIALS

CVS added a magazine and greeting card checkout fixture in select Health Hub stores. The display is located at front of store

Place the correct Health & Wellness Special Editions with these UPCs

BHG SPECIALS



This fixture is in 257 CVS Health Hub stores

Participating store list attached

















**MAGAZINE NEWSLETTER** MARCH 31, 2025- APRIL 4, 2025 PAGE 4



## MERCHANDISER ALERT – SIP CHECKOUT COVERS



On-Sale:

On-Sale: March 28, 2025



a300 media specials CENTENNIAL MEDIA





# MAGAZINE NEWSLETTER MARCH 17, 2025 – MARCH 21, 2025 PAGE 5





#### HEARST SPECIALS 03/20/2025









# MAGAZINE NEWSLETTER MARCH 31, 2025 – APRIL 4, 2025

# PAGE 6



### SRS MAG/BOOK SURVEY REORDER INSTRUCTIONS

|                                                                                    | Thank You for your information!                                                                              |
|------------------------------------------------------------------------------------|--------------------------------------------------------------------------------------------------------------|
| Product MAGAZINE/BOOK SURVEY V                                                     | Your confirmation # is 1306496