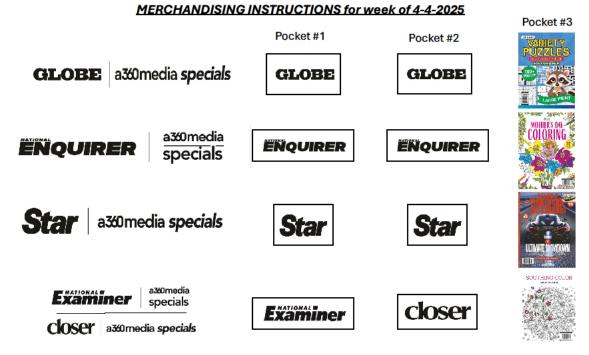

u> <u>ON SALE 03/13/2025</u>

SELECT STORES: ACME CVS HANNAFORD KING KULLEN SAFEWAY SHOPPERS FOOD SHOPPITE STOP & SHOP WALMART WILD BY NATURE

### ACME, KARNS, SHOPRITE, STOP & SHOP & WALMART SELECT STORES A360-PENNY PRESS PUZZLE SPINNERS

# SURVEY IS NOW ACTIVE TO REORDER!



EMAIL TO <u>LBROWNFIELD@HUDSONNEWS.COM</u> WITH ANY QUESTIONS OR IF YOU NEED A REORDER



# **MAGAZINE NEWSLETTER** MARCH 31, 2025 – APRIL 4, 2025 PAGE 3



# CVS pharmacy *(ERCHANDISER ALERT:*



Meredith SPECIALS

CVS added a magazine and greeting card checkout fixture in select Health Hub stores. The display is located at front of store

Place the correct Health & Wellness Special Editions with these UPCs

BHG SPECIALS



This fixture is in 257 CVS Health Hub stores

Participating store list attached

















**MAGAZINE NEWSLETTER** MARCH 31, 2025- APRIL 4, 2025 PAGE 4



## MERCHANDISER ALERT – SIP CHECKOUT COVERS



On-Sale:

On-Sale: March 28, 2025



a300 media specials CENTENNIAL MEDIA





# MAGAZINE NEWSLETTER MARCH 17, 2025 – MARCH 21, 2025 PAGE 5





#### HEARST SPECIALS 03/20/2025









# MAGAZINE NEWSLETTER MARCH 31, 2025 – APRIL 4, 2025

# PAGE 6



### SRS MAG/BOOK SURVEY REORDER INSTRUCTIONS

|                                                                                    | Thank You for your information!                                                                              |
|------------------------------------------------------------------------------------|-------------------------------------------------------------------------------------------------------