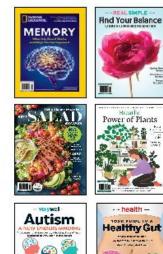

# CVS pharmacy *(ERCHANDISER ALERT:*

Meredith SPECIALS

CVS added a magazine and greeting card checkout fixture in select Health Hub stores. The display is located at front of store

Place the correct Health & Wellness Special Editions with these UPCs

BHG SPECIALS

This fixture is in 257 CVS Health Hub stores

Participating store list attached

**MAGAZINE NEWSLETTER** MARCH 31, 2025- APRIL 4, 2025 PAGE 4