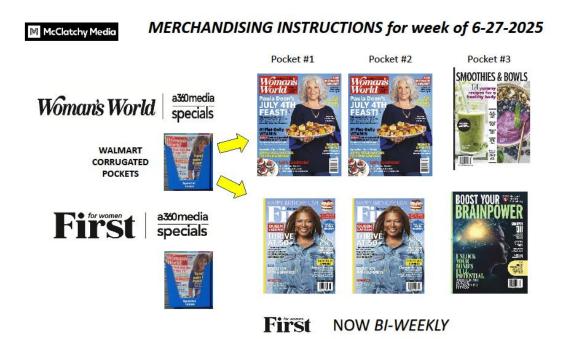

## THE PUBLISHERS OF FIRST, LIFE & STYLE, IN TOUCH AND CLOSER WILL STOP PRINTING THE EDITIONS THAT WE SEND TO THE STORES. THE LAST ISSUE OF FIRST (#26) WILL BE SENT AND THE OFF-SALE DATE IS 7/4. THE LAST ISSUE OF LIFE & STYLE, CLOSER AND IN TOUCH (#27) WILL BE SENT 6/27 AND THE OFF-SALE DATE IS 7/11.

## WOMAN'S WORLD, US WEEKLY, STAR, NATIONAL ENQUIRER, GLOBE AND NATIONAL EXAMINER ARE NOT EFFECTED.

| Bipa<br>d | Title               |                 | Frequenc<br>y | Issue      | On-Sale   | Off-Sale  |
|-----------|---------------------|-----------------|---------------|------------|-----------|-----------|
| 4050<br>0 | CLOSER ALT          | CLOSER          | 26X           | 20252<br>5 | 6/13/2025 | 6/24/2025 |
| 6450<br>0 | CLOSER              | CLOSER          | 52X           | 20252<br>7 | 6/27/2025 | 7/11/2025 |
| 7434<br>3 | FIRST FOR WOMEN B   | FIRST           | 13X           | 20252<br>4 | 6/6/2025  | 6/20/2025 |
| 7140<br>2 | FIRST FOR WOMEN     | FIRST FOR WOMEN | 26X           | 20252<br>6 | 6/20/2025 | 7/4/2025  |
| 4055<br>2 | IN TOUCH ALT        | ΙΝ ΤΟυCΗ        | 26X           | 20252<br>5 | 6/13/2025 | 6/27/2025 |
| 6455<br>2 | IN TOUCH WEEKLY     | IN TOUCH        | 52X           | 20252<br>7 | 6/27/2025 | 7/11/2025 |
| 4055<br>8 | LIFE & STYLE ALT    | LIFE & STYLE    | 26X           | 20252<br>5 | 6/13/2025 | 6/27/2025 |
| 6455<br>8 | LIFE & STYLE WEEKLY | LIFE & STYLE    | 52X           | 20252<br>7 | 6/27/2025 | 7/11/2025 |