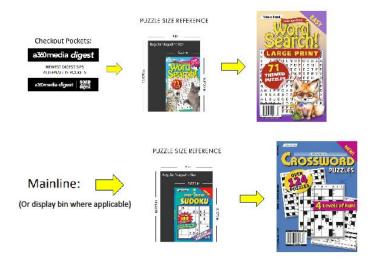

#### MERCHANDISER ALERT – Puzzle/Digest Covers

#### Week of June 29

**Alternating Pockets** 