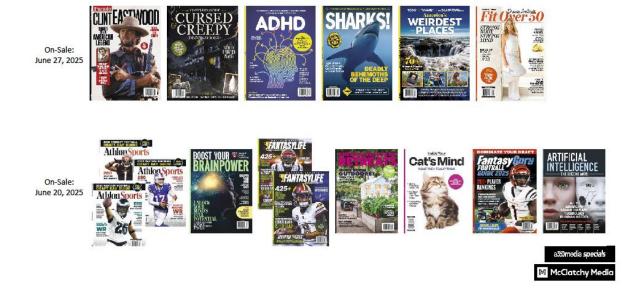

#### PENNY PRESS SHELF EXTENDERS WALMART ON SALE 06/26/2025

#### PENNY PRESS - FAMILY FAVORITES 24 COPY PRE-PACK DISPLAYS – SUMMER EDITION +/- 06/19/2025

#### PLEASE PLACE IN SEASONAL AISLE OR HIGH TRAFFIC AREA. SELECT STORES:

ACME CVS FOOD LION GIANT HANNAFORDS HARRIS TEETER KARNS KING KULLEN REDNERS SAFEWAY SHOPRITE STOP & SHOP TOPS WALGREENS WALMART WEIS