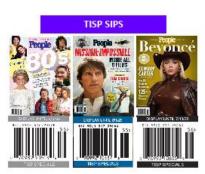

NS OR IF YOU NEED A REORDER





CVS added a magazine and greeting card checkout fixture in select Health Hub stores. The display is located at front of store

Place the correct Health & Wellness Special Editions with these UPCs

**BHG SPECIALS** 





> Participating store list attached









Meredith SPECIALS





Anti-Inflammation







### MERCHANDISER ALERT – SIP CHECKOUT COVERS















On-Sale: June 27, 2025













a‱media specials

McClatchy Media

### Merchandising Instructions for Week of 7-4-2025

Pocket #1



Pocket #3

Woman's World  $\mid rac{ ext{a350 media}}{ ext{specials}}$ 



















### **Puzzle/Digest Covers**





### MERCHANDISER ALERT LOOK AT THE BARCODE

PLEASE PLACE PEOPLE SPECIALS IN THE DESIGNATED POCKETS INDICATED BELOW THE BARCODE.





PEOPLE





#### MERCHANDISER ALERT - SIP CHECKOUT COVERS

On-Sale: July 4, 2025



































**MEREDITH SIPS** 





On-Sale: June 20, 2025

















**BHG SPECIALS** 

On-Sale: June 13, 2025







**SPC SIPS** 









**MEREDITH SPECIALS** 

**TISP SIPS** 







### Week of July 6

CONTINUING

NEW

NEW







**Alternating Pockets** 

### HEARST specials

Country Living Special for Farmhouse Southern Charm



**ON SALE: 7/1** 

SPECIAL FOCUS ON ALL KEY SOUTHERN ACCOUNTS: PLEASE DISPLAY PROMINENTLY UNTIL OFF SALE 9/29

#### Features:

- Ultimate Guide to Farmhouse Style
- 155 Ways to Mix Old & New
- 12 Inspiring Dream Homes

#### Title Details:

Hearst Bookazine 14 Bipad: 40101 Issue: 202507







### SRS MAG/BOOK SURVEY REORDER INSTRUCTIONS

Thank You