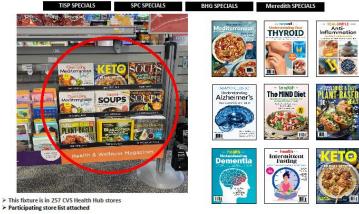

# CVS pharmacy MERCHANDISER

CVS added a magazine and greeting card checkout fixture in select Health Hub stores. The display is located at front of store

Place the correct Health & Wellness Special Editions with these UPCs SPC SPECIALS TISP SPECIALS BHG SPECIALS

#### HEARST SPECIALS 08/01/2024

#### BH&G SPECIALS 07/25/2024

#### MEREDITH SPECIALS 08/01/2024

#### SPC SPECIALS 08/01/2024

#### TISP SPECIALS 07/25/2024