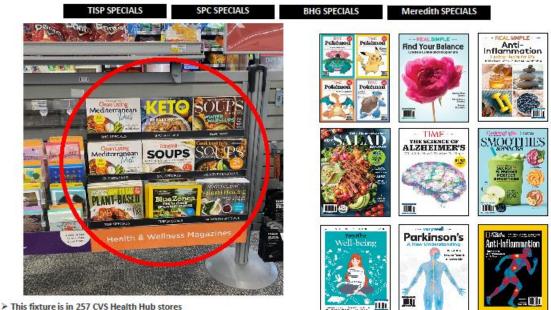

#### SURVEY IS NOW ACTIVE TO REORDER!

EMAIL TO <u>LBROWNFIELD@HUDSONNEWS.COM</u> WITH ANY QUESTIONS OR IF YOU NEED A REORDER

CVS added a magazine and greeting card checkout fixture in select Health Hub stores. The display is located at front of store

#### Place the correct Health & Wellness Special Editions with these UPCs

Inis fixture is in 257 CVS Health Hub s
Participating store list attached