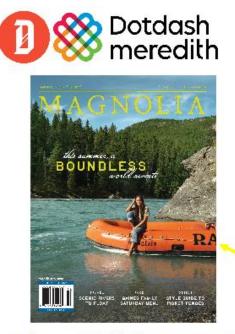

## MAGAZINE NEWSLETTER MAY 12, 2025– MAY 16, 2025 PAGE 5

| Title:    | Meredith MPP – MAGNOLIA JOURNAL |
|-----------|---------------------------------|
| Bipad:    | 14260                           |
| Issue:    | 2025-52 - SUMMER                |
| On Sale:  | 05/16/2025                      |
| Off Sale: | 08/15/2025                      |
| UPC:      | 0-70989-14260-2                 |
| Price:    | \$9.99 US / \$12.99 CAN         |

#### **Target Merchandisers:**

Please place 6 copies of **Magnolia Journal** in the plastic easel in the Hearth & Hand department in your Target store. This area is located in the housewares section of the store.