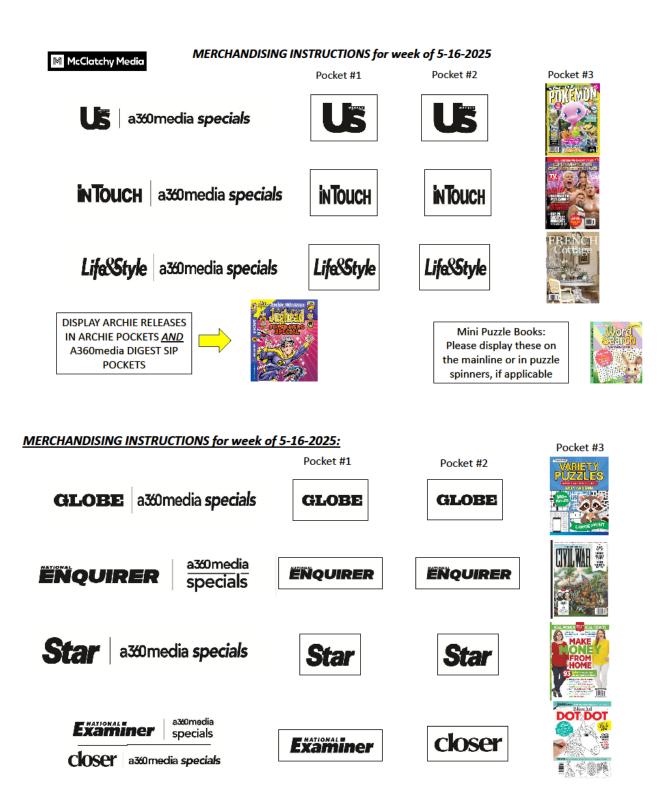

#### McClatchy Media

MERCHANDISING INSTRUCTIONS for week of 5-16-2025





## MAGAZINE NEWSLETTER MAY 12, 2025– MAY 16, 2025 PAGE 5





| Title:    | Meredith MPP – MAGNOLIA JOURNAL |
|-----------|---------------------------------|
| Bipad:    | 14260                           |
| Issue:    | 2025-52 - SUMMER                |
| On Sale:  | 05/16/2025                      |
| Off Sale: | 08/15/2025                      |
| UPC:      | 0-70989-14260-2                 |
| Price:    | \$9.99 US / \$12.99 CAN         |

#### **Target Merchandisers:**

Please place 6 copies of **Magnolia Journal** in the plastic easel in the Hearth & Hand department in your Target store. This area is located in the housewares section of the store.





MAGAZINE NEWSLETTER MAY 12, 2025– MAY 16, 2025 PAGE 6









Week of April 27



MERCHANDISER ALERT - Puzzle/Digest Covers

# NEW NEW CONTINUING

MERCHANDISER ALERT - SIP CHECKOUT COVERS Dotdash meredith On-Sale: May 16, 2025 TIM CountryHe ALZHEIMER'S HIL Arabara TISP SIPS **MEREDITH SPECIALS** On-Sale: May 9, 2025 Anti-Inflammatio Karate Kid PUZZLES HAPPY HORSES SPC SIPS BHG SPECIALS On-Sale: May 2, 2025 Pope I rancis air fryer MOOTHIES Best Southern llo Kitt TISP SIPS **MEREDITH SPECIALS** SPC SPECIALS On-Sale: Apr 25, 2025 1 -THE MAGICAL FOREST Italian Recipes res SPC SIPS **BHG SPECIALS** 



# MAGAZINE NEWSLETTER MAY 12, 2025 – MAY 16, 2025

#### PAGE 8



#### SRS MAG/BOOK SURVEY REORDER INSTRUCTIONS

|                                                                                    | Thank You for your information!